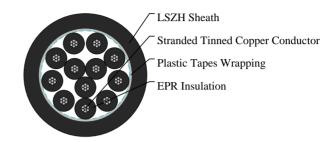

#### CABLE CONSTRUCTION

Conductors: Tinned stranded copper, class 2 according to IEC 60228 & BS6360

Insulation: LSZH or EPR Type GP4 to BS7655 Wrapping: Plastic tape(s) with overlapping

Sheath: LSZH